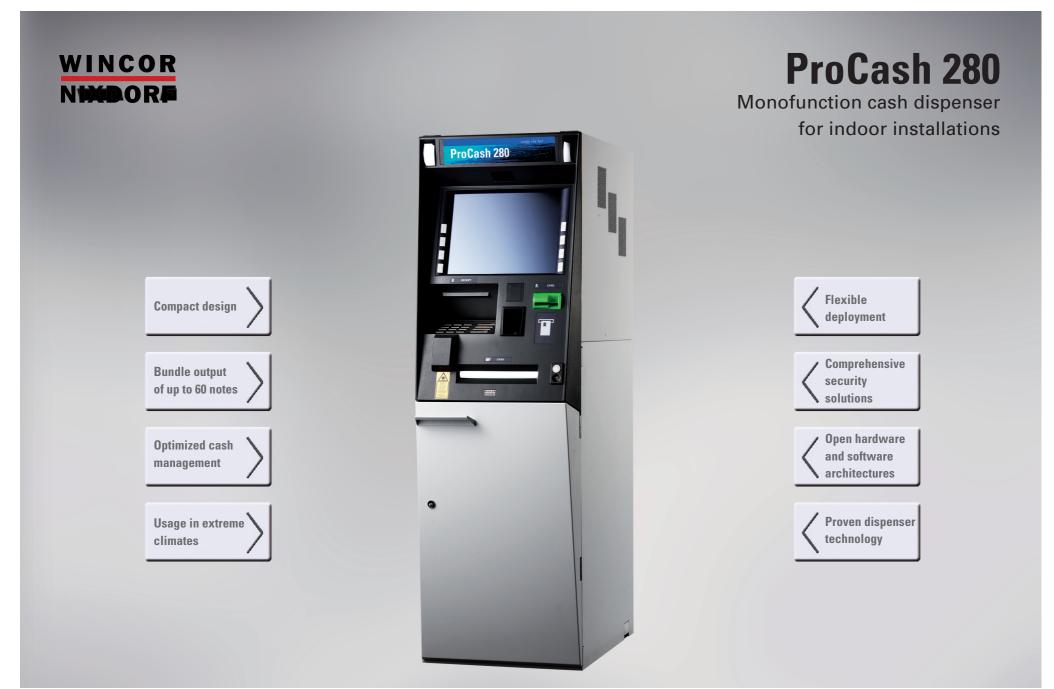

# ProCash 280

Monofunction cash dispenser The ProCash 280 is the entry-level system in Wincor Nixdorf's ProCash product family. It is the ideal system for usage in extreme climates, where a robust machine type is needed, at which space is limited and the focus is on cash handling.

Featuring up to four cassettes, the ProCash 280 also guarantees maximum availability thanks to its integrated open software standards.

Using best-in-class technology, the ProCash 280 comes with high level security solutions such as a biometric reader, an Anti-Manipulation Card Slot and security surveillance solutions.

#### **CASH DISPENSING**

- Up to 4 cassettes
- Max. filling height per cassette: 310 mm
- Scalable cassette concept
- Note reject/bundle retract
- Withdrawals up to 60 notes in bundles